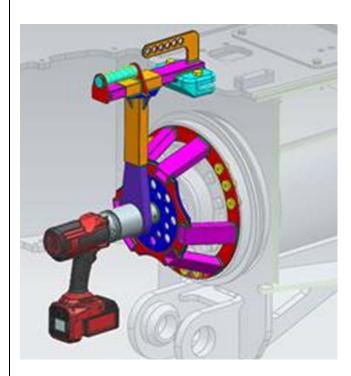

## **INTRODUCTION & APPLICATION**

Off-highway articulated vehicle application for torque tightening a slew ring. Requires a safe powered solution.

## SOLUTION

EBT-2700 with special drive and reaction.

Special drive engages slew ring via 9x drive dogs.

Torque reaction is taken from the vehicle frame and incorporates spring loaded travel.

## **TECHNICAL SPECIFICATION / DATA HIGHLIGHTS**

Each element < 10 Kg. for ease of handling.