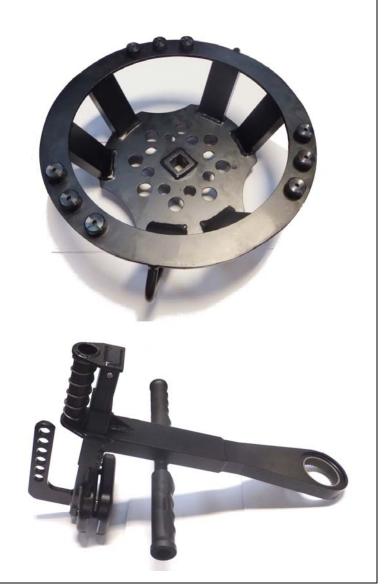

## SOLUTION

EBT-2700 with special drive and reaction.

Special drive engages slew ring via 9x drive dogs.

Torque reaction is taken from the vehicle frame and incorporates spring loaded travel.

## **TECHNICAL SPECIFICATION / DATA HIGHLIGHTS**

Each element < 10 Kg. for ease of handling.